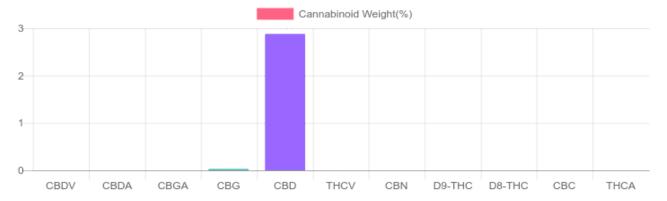

## Sample

N/D D9-THC 2.88% Total CBD

11.6 mg Cannabinoids per gel 11.5 mg CBD per gel

1 gel = 0.4 grams per gel x Cannabinoid concentration

## **Cannabinoids Test**

SHIMADZU INTEGRATED UPLC-PDA

| GSL SOP 400        | PREPARED: 07/28/2020 17:04:20 |           | UPLOADED: 07/29/2020 13:01:02 |        |
|--------------------|-------------------------------|-----------|-------------------------------|--------|
| Cannabinoids       | LOQ                           | weight(%) | mg/g                          | mg/gel |
| D9-THC             | 10 PPM                        | N/D       | N/D                           | N/D    |
| THCA               | 10 PPM                        | N/D       | N/D                           | N/D    |
| CBD                | 10 PPM                        | 2.88%     | 28.80                         | 11.5   |
| CBDA               | 20 PPM                        | N/D       | N/D                           | N/D    |
| CBDV               | 20 PPM                        | N/D       | N/D                           | N/D    |
| CBC                | 10 PPM                        | N/D       | N/D                           | N/D    |
| CBN                | 10 PPM                        | N/D       | N/D                           | N/D    |
| CBG                | 10 PPM                        | 0.03%     | 0.33                          | 0.1    |
| CBGA               | 20 PPM                        | N/D       | N/D                           | N/D    |
| D8-THC             | 10 PPM                        | N/D       | N/D                           | N/D    |
| THCV               | 10 PPM                        | N/D       | N/D                           | N/D    |
| TOTAL D9-THC       |                               | N/D       | N/D                           | N/D    |
| TOTAL CBD*         |                               | 2.88%     | 28.80                         | 11.5   |
| TOTAL CANNABINOIDS |                               | 2.91%     | 29.13                         | 11.6   |

Reporting Limit 100 ppm \*Total CBD = CBD + CBDA x 0.877

N/D - Not Detected, B/LOQ - Below Limit of Quantification

Dr. Andrew Hall, Ph.D., Chief Scientific Officer

Ben Witten, MS, MT., Lab Director

Green Scientific Labs info@greenscientificlabs.com 1-833 TEST CBD